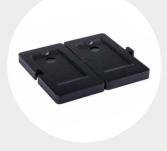

# **Specifications SDS Base Station**

The SDS Base Station is a small, magnetic platform that can be used to turn tags ON and OFF or to pair multiple SDS tags. The number of SDS Base Station needed is equal to the number of tags you want to pair simultaneously. The SDS Base Station can be easily connected to each other.

#### Features

- The SDS Base Station mates with the bottom of the SDS tags for perfect alignment.
- Multiple SDS Base Stations can be connected together to increase the pairing capabilities, with a maximum of 10 SDS Base Stations.
- When putting the tag on the tool for a long period (over 3 seconds), the tag will be set to pairing mode.
- When putting the tag on the tool for a brief period (below 3 seconds), the tool will turn the tag ON or OFF.

## **Mechanical specifications**

| Parameter          | Value        |
|--------------------|--------------|
| Dimensions (lxwxh) | 110x70x11mm  |
| Weight             | 100 g        |
| Casing material    | Polyurethane |
| Colour             | Black        |